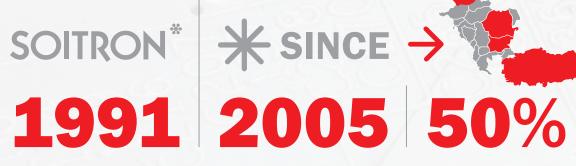

## CEE UNIQUE SOLUTIONS /\*

Czech Republic Romania

Turkey Bulgaria

Countries

24%

Average YoY revenue growth

**113** MIL. EUR

Revenue 2012

Company founded

First office outside Slovakia

Today more than 50% revenue outside Slovakia

Customers supported

Employees in average

Devices managed